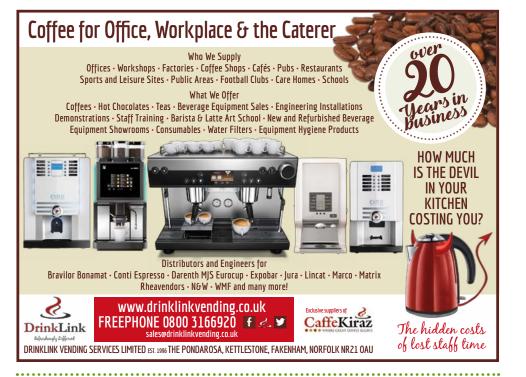

#### DRINKLINK VENDING SERVICES LTD

drinklinkvending.co.uk | 0800 3166920 | sales@drinklinkvending.co.uk 120 The Street, Kettlestone, Fakenham, NR21 0AU

Drinklink Vending Services is a local business providing commercial coffee machines to businesses and caterers across Norfolk. We offer a wide variety of machines and a large selection of hot drinks to suit business and events of any size. Our in-house engineers provide support for all of our machines.